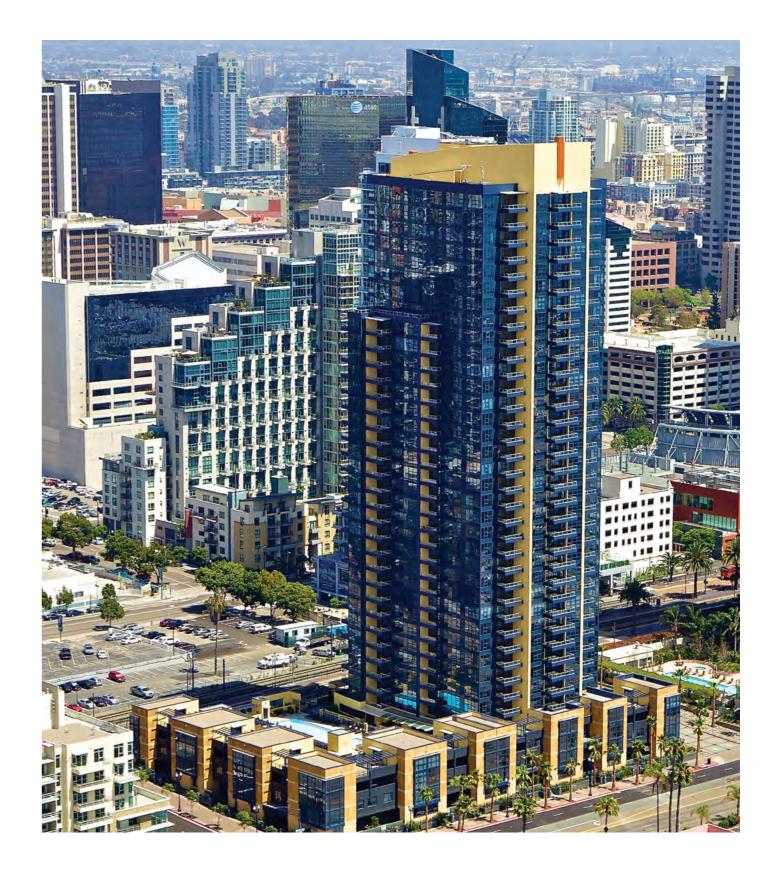

## BAYSIDE AT EMBARCADERO SAN DIEGO CALIFORNIA

| UNITS:     | 232 KITCHENS         |
|------------|----------------------|
| DEVELOPER: | BOSA                 |
| ARCHITECT: | ARC DESIGN INT. CORP |