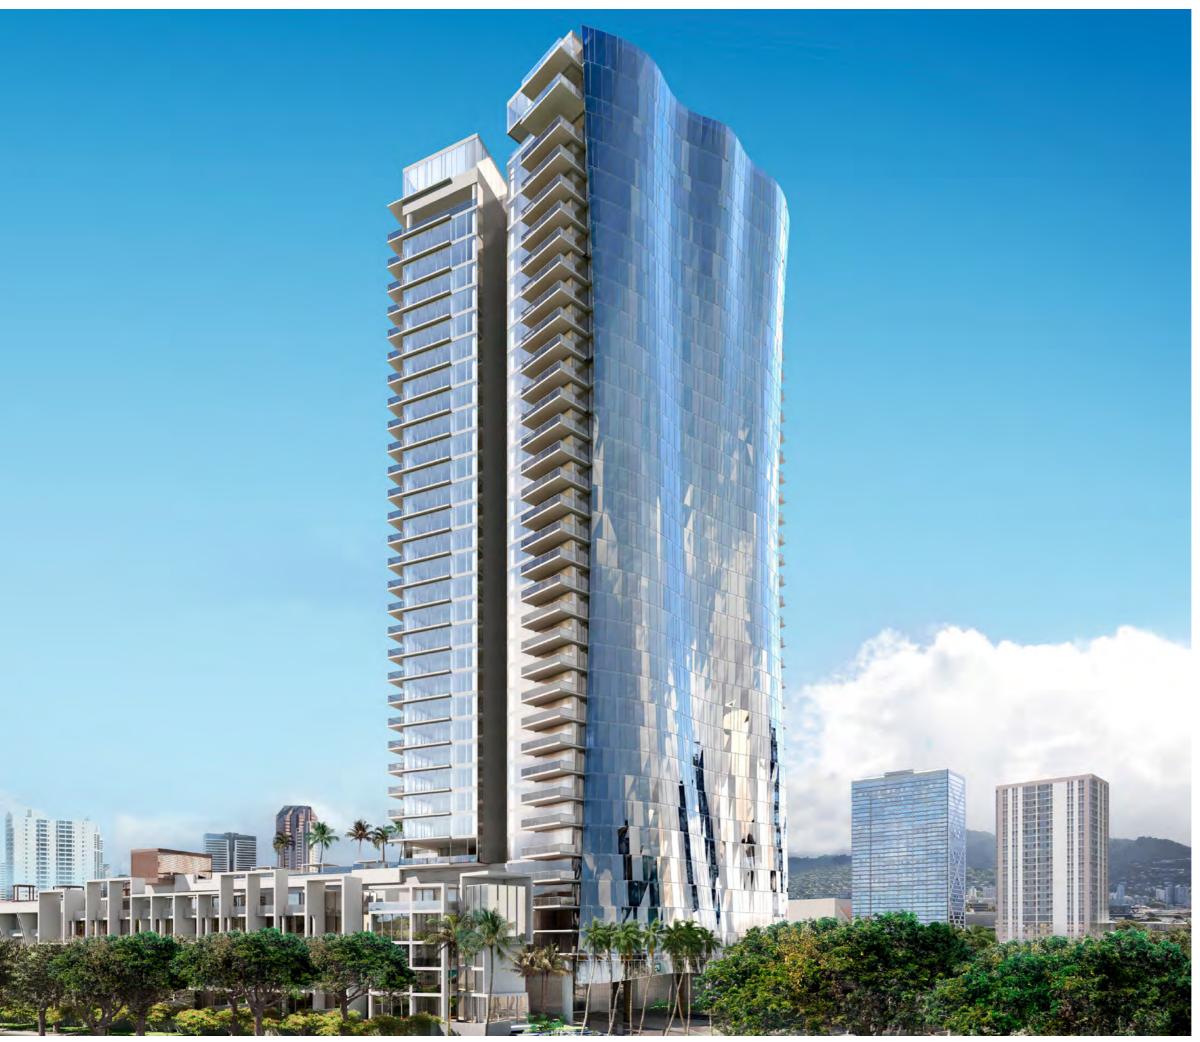

## BAYSIDE AT EMBARCADERO SAN DIEGO CALIFORNIA

| UNITS:     | 232 KITCHENS         |
|------------|----------------------|
| DEVELOPER: | BOSA                 |
| ARCHITECT: | ARC DESIGN INT. CORP |