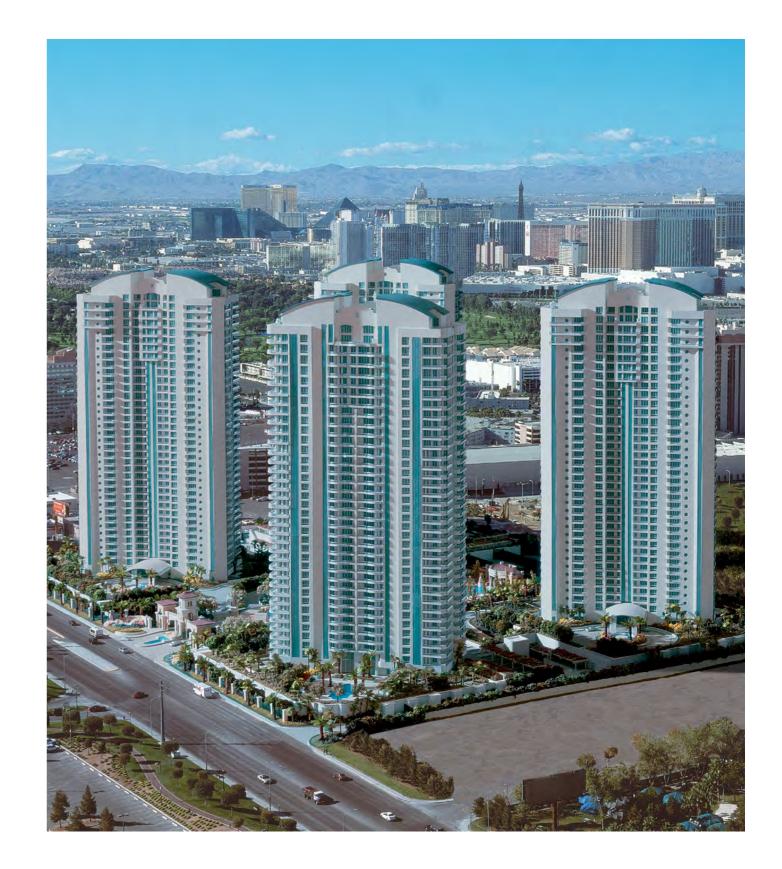

## **TURNBERRY PLACE** LAS VEGAS NEVADA

| UNITS:     | TOWER I 184 KITCHENS   |
|------------|------------------------|
|            | TOWER II 175 KITCHENS  |
|            | TOWER III 182 KITCHENS |
|            | TOWER IV 231 KITCHENS  |
| DEVELOPER: | TURNBERRY ASSOCIATES   |
| ARCHITECT: | SWEDROE ARCHITECTS     |