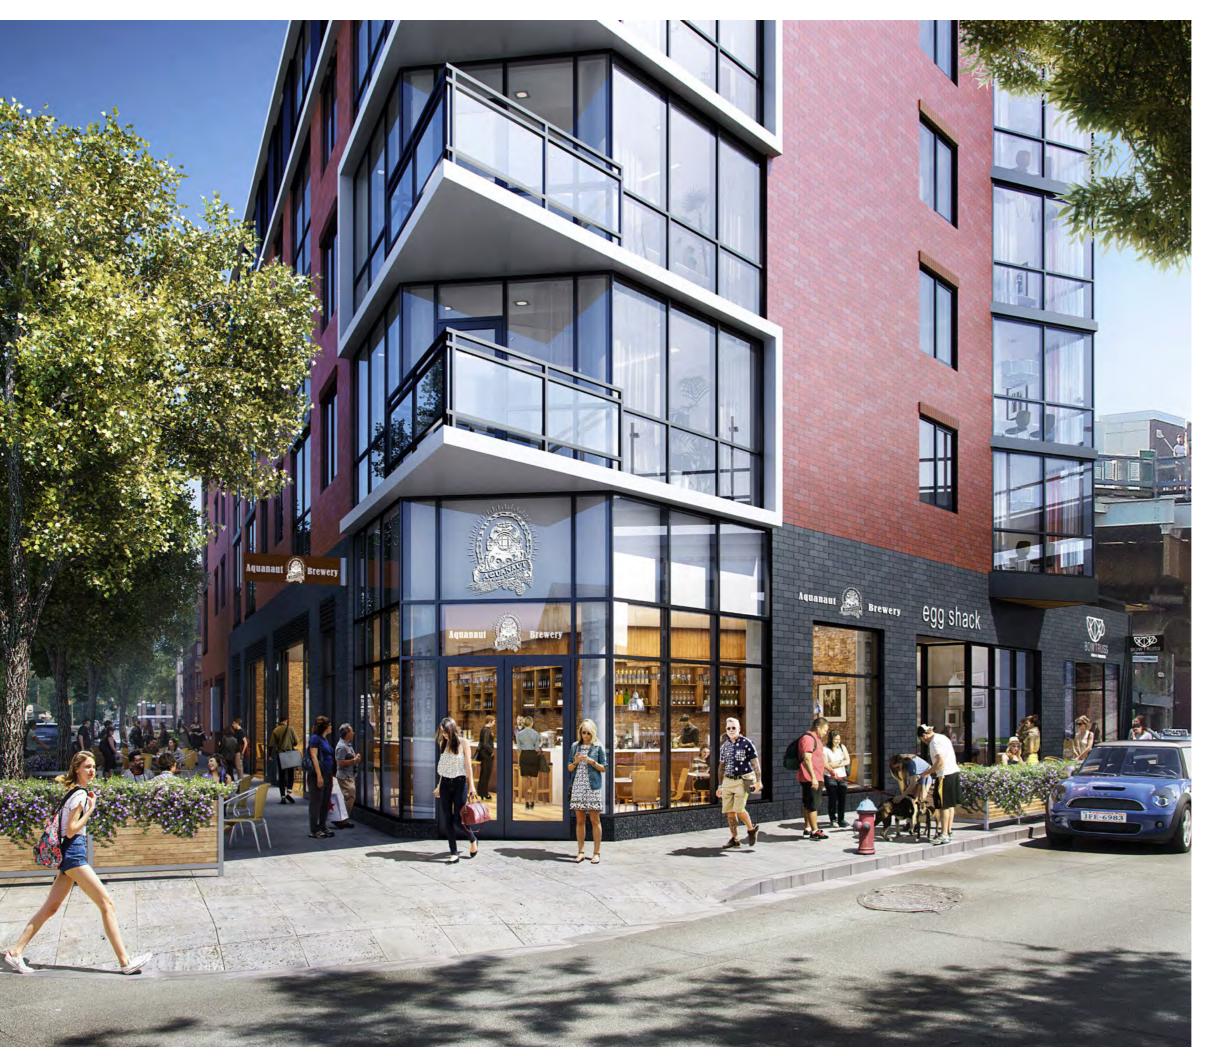

## CANOPY MILL DISTRICT HEALDSBURG CALIFORNIA

UNITS: PRODUCT: ARCHITECT: 43 KITCHENS, BATHROOMS, LAUNDRIES YOTA CABINETRY OLSON KUNDIG

| UNITS:     | 340 KITCHENS   |
|------------|----------------|
| PROJECT:   | TOWERS 2 AND 3 |
| INTERIORS: | CALLISON RTKL  |